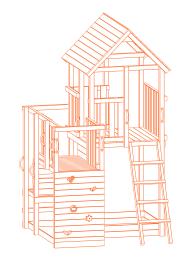

# LOOKOUT

With its integrated playhouse, the Lookout can include tried and tested favorite play modules such as a slide and swing frame. We can also include add-on items like a periscope and ship's wheel.

### BASE UNIT MEASURES:

600mm Platform height unit 1600mm L 2050mm W 2500mm H

Fall height: 0.6m

900mm Platform height unit 1600mm L 2050mm W 2800mm H

Fall height: 0.9m