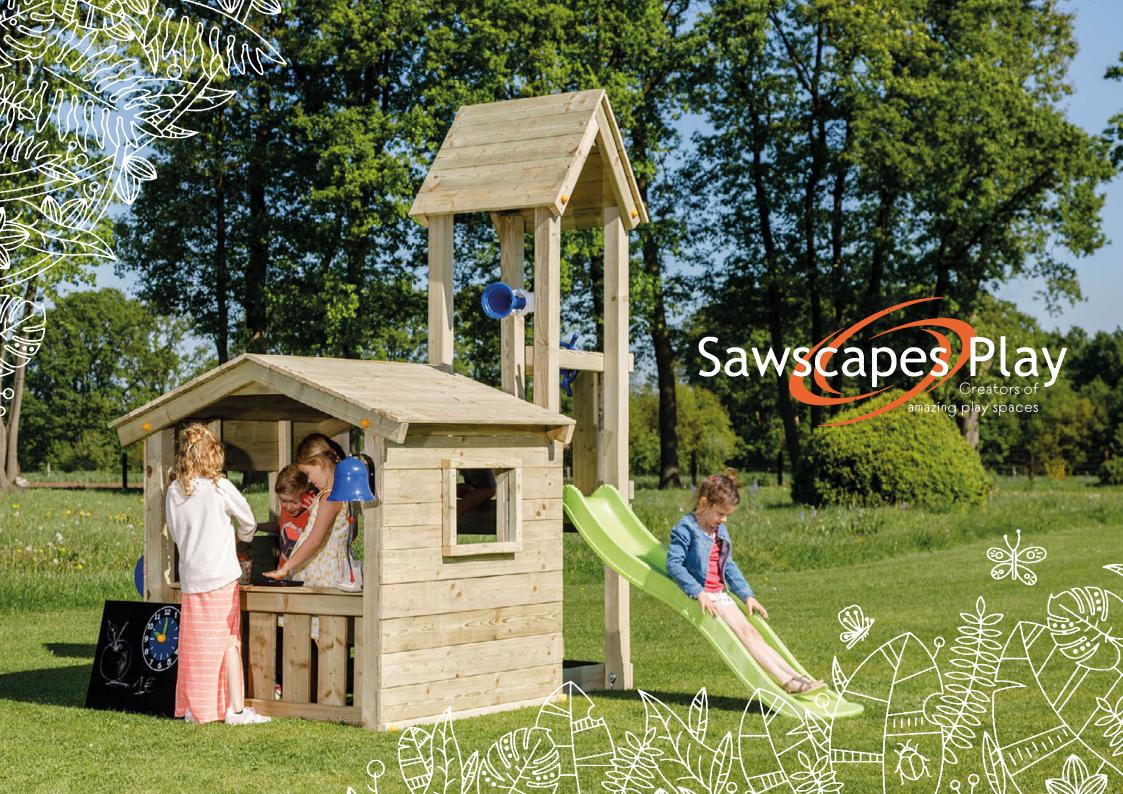

# BELVEDERE

Making the most of the underside space, the Belvedere combines sand play with active imagination. Include a Bell add-on to create a Fireman's Tower!