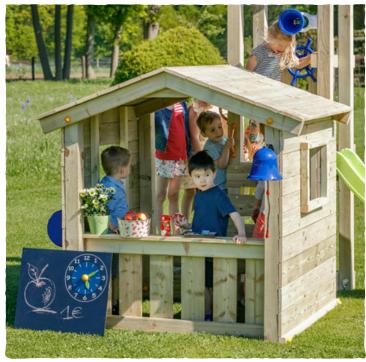

# LOOKOUT

With its integrated playhouse, the Lookout can include tried and tested favorite play modules such as a slide and swing frame. We can also include add-on items like a periscope and ship's wheel.

### BASE UNIT MEASURES:

600mm Platform height unit 1600mm L 2050mm W 2500mm H

Fall height: 0.6m

900mm Platform height unit 1600mm L 2050mm W 2800mm H

Fall height: 0.9m