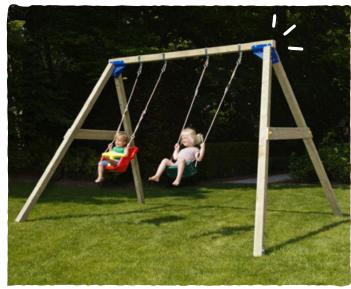

# FREE SWING

BASE UNIT MEASURES:

2010mm L 2170mm W 3320mm H

Fall height: 1.8m

Our Swing bases are configurable with many types of swing seat. Some, like accomodate x2 of the one user items.

01420 257234