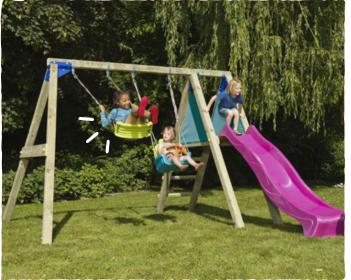

# SELECT SOME ADD-ONS

PALAZZO

STEERING WHEEL

SWING SEAT - NEST SWING SEAT - PLASTIC

This is just a small selection of our add-on range so please contact us for more ideas...