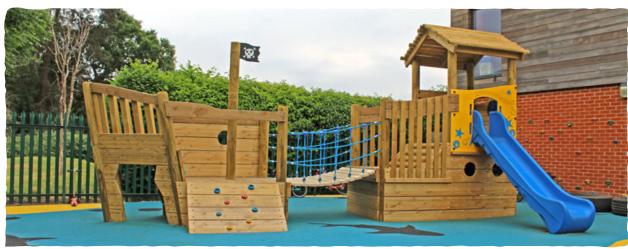

# LOOKOUT

With its integrated playhouse, the Lookout can include tried and tested favorite play modules such as a slide and swing frame. We can also include add-on items like a periscope and ship's wheel.

### BASE UNIT MEASURES:

600mm Platform height unit 1600mm L 2050mm W 2500mm H

Fall height: 0.6m

900mm Platform height unit 1600mm L 2050mm W 2800mm H

Fall height: 0.9m