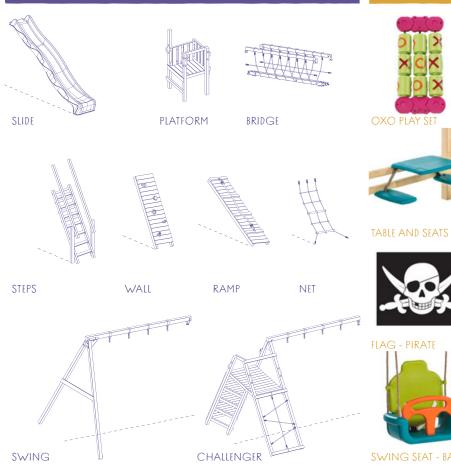

# SELECT SOME ADD-ONS

PALAZZO

STEERING WHEEL

SWING SEAT - NEST SWING SEAT - PLASTIC

This is just a small selection of our add-on range so please contact us for more ideas...

### AVAILABLE MODULES:

# AVAILABLE MODULES:

## AVAILABLE MODULES:

ollatforr

Platform

teps

vali

turr

vet

3ridge

# AVAILABLE MODULES:

Challenger