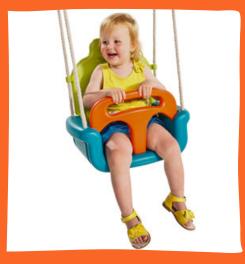

# SELECT SOME ADD-ONS

PALAZZO

STEERING WHEEL

SWING SEAT - NEST SWING SEAT - PLASTIC

This is just a small selection of our add-on range so please contact us for more ideas...

# FREE SWING

BASE UNIT MEASURES:

2010mm L 2170mm W 3320mm H

Fall height: 1.8m

Our Swing bases are configurable with many types of swing seat. Some, like accomodate x2 of the one user items.

01420 257234