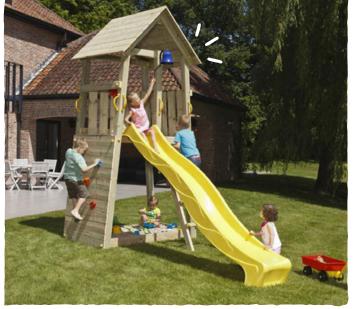

# HOW ITWORKS

# STEP 1 CHOOSE A BASE UNIT

Browse the brochure to find the Base Unit that will best suit the space you have as well as the type of play you'd like to encourage.

Now you have a Base Unit you can choose from our range of modules. Check which ones are suitable for your Base Unit on the following pages.

# SELECT SOME ADD-ONS

PALAZZO

STEERING WHEEL

SWING SEAT - NEST SWING SEAT - PLASTIC

This is just a small selection of our add-on range so please contact us for more ideas...