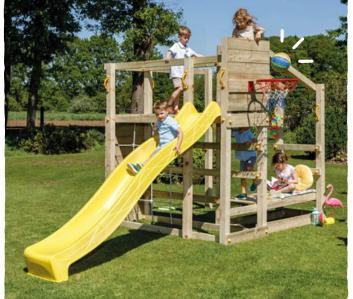

# **CROSS FIT**

Crammed with features to tire out the most active adventurers, the Cross Fit combines a classic climbing frame structure with the versatility of sports add-ons.

### BASE UNIT MEASURES:

2160mm L 2050mm W 2400mm H

Fall height: 1.5m

### AVAILABLE MODULES:

01420 257234

Swing - large or small

Challenger - large or small