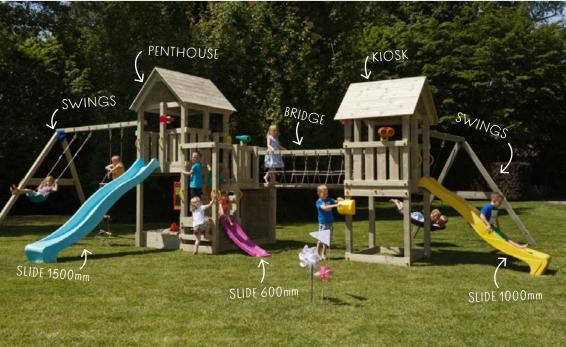

## AVAILABLE MODULES:

01420 257234

The Kiosk is a classic tower play unit that children of all abilities can enjoy. And as they grow, why not combine another Kiosk Tower using the Bridge module?

# PENTHOUSE

With a triple layered arrangement of platforms, the Penthouse has loads of potential for configuring modules and add-on items.

2010mm L 2170mm W 3320mm H

Fall height: 1.5m