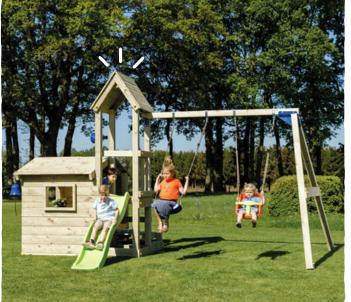

# **PALAZZO**

Our Palazzo unit includes an upper level den with secret climbing wall acess, a tower platform, lower level hideaway and optional double swing frame and slide. Who needs a treehouse when you have one of these?