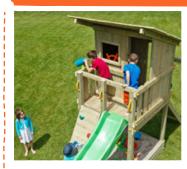

# BEACH HUT

With its stylish mono-pitch roof, the Beach Hut offers a huge scope of play for or choose a telescope to really set off your Life Guard's Tower!

### BASE UNIT MEASURES:

1200mm Platform height unit

2150mm L

1750mm W

2990mm H

Fall height: 1.2m

1500mm Platform height unit

2150mm L

1750mm W

3290mm H

Fall height: 1.5m