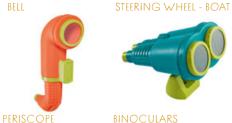

# SELECT SOME ADD-ONS

PALAZZO

STEERING WHEEL

SWING SEAT - NEST SWING SEAT - PLASTIC

This is just a small selection of our add-on range so please contact us for more ideas...

# LOOKOUT

With its integrated playhouse, the Lookout can include tried and tested favorite play modules such as a slide and swing frame. We can also include add-on items like a periscope and ship's wheel.

# BEACH HUT

With its stylish mono-pitch roof, the Beach Hut offers a huge scope of play for or choose a telescope to really set off your Life Guard's Tower!