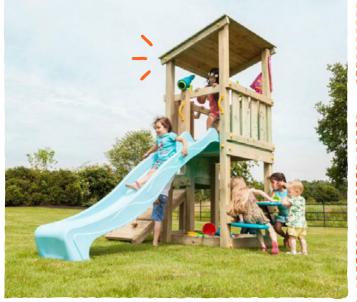

# LOOKOUT

With its integrated playhouse, the Lookout can include tried and tested favorite play modules such as a slide and swing frame. We can also include add-on items like a periscope and ship's wheel.

### BASE UNIT MEASURES:

600mm Platform height unit 1600mm L 2050mm W 2500mm H

Fall height: 0.6m

900mm Platform height unit 1600mm L 2050mm W 2800mm H

Fall height: 0.9m