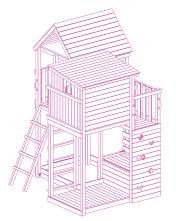

# STEP 1 CHOOSE A BASE UNIT

Browse the brochure to find the Base Unit that will best suit the space you have as well as the type of play you'd like to encourage.

Now you have a Base Unit you can choose from our range of modules. Check which ones are suitable for your Base Unit on the following pages.

### AVAILABLE MODULES: