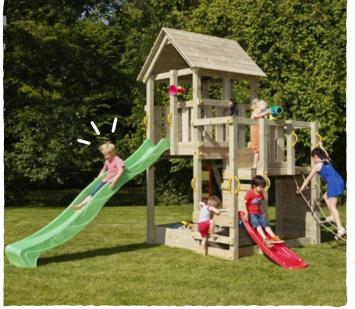

# LOOKOUT

With its integrated playhouse, the Lookout can include tried and tested favorite play modules such as a slide and swing frame. We can also include add-on items like a periscope and ship's wheel.

### BASE UNIT MEASURES:

600mm Platform height unit 1600mm L 2050mm W 2500mm H

Fall height: 0.6m

900mm Platform height unit 1600mm L 2050mm W 2800mm H

Fall height: 0.9m