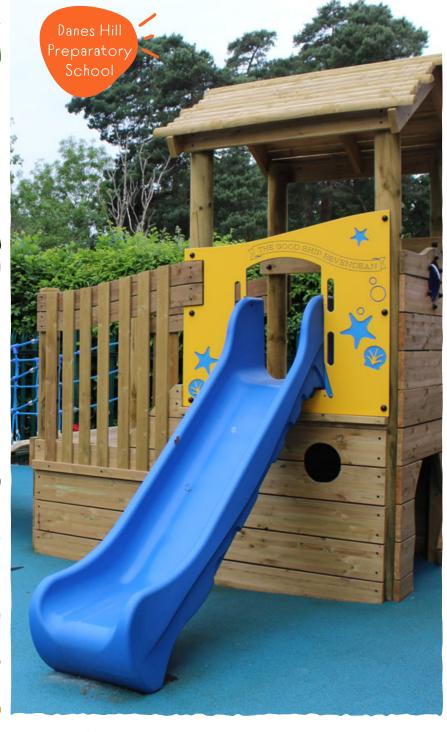

# LOOKOUT

With its integrated playhouse, the Lookout can include tried and tested favorite play modules such as a slide and swing frame. We can also include add-on items like a periscope and ship's wheel.

### BASE UNIT MEASURES:

600mm Platform height unit 1600mm L 2050mm W 2500mm H

Fall height: 0.6m

900mm Platform height unit 1600mm L 2050mm W 2800mm H

Fall height: 0.9m