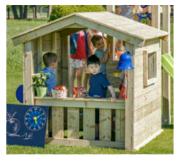

# LOOKOUT

With its integrated playhouse, the Lookout can include tried and tested favorite play modules such as a slide and swing frame. We can also include add-on items like a periscope and ship's wheel.