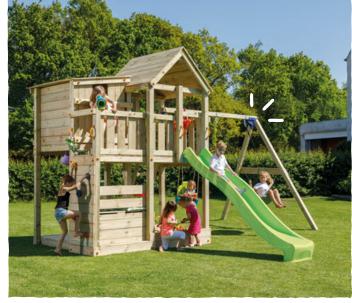

# **PALAZZO**

Our Palazzo unit includes an upper level den with secret climbing wall acess, a tower platform, lower level hideaway and optional double swing frame and slide. Who needs a treehouse when you have one of these?