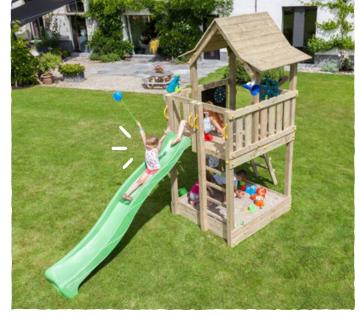

# BEACH HUT

With its stylish mono-pitch roof, the Beach Hut offers a huge scope of play for or choose a telescope to really set off your Life Guard's Tower!

### BASE UNIT MEASURES:

1200mm Platform height unit

2150mm L

1750mm W

2990mm H

Fall height: 1.2m

1500mm Platform height unit

2150mm L

1750mm W

3290mm H

Fall height: 1.5m