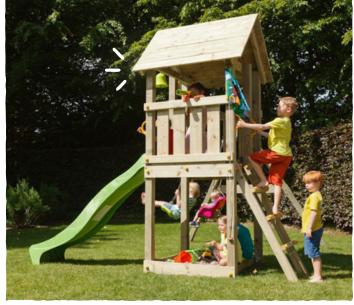

# **PALAZZO**

Our Palazzo unit includes an upper level den with secret climbing wall acess, a tower platform, lower level hideaway and optional double swing frame and slide. Who needs a treehouse when you have one of these?

### BASE UNIT MEASURES:

2150mm L 2450mm W 3400mm H

Fall height: 1.7m