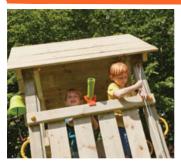

# LOOKOUT

With its integrated playhouse, the Lookout can include tried and tested favorite play modules such as a slide and swing frame. We can also include add-on items like a periscope and ship's wheel.

### BASE UNIT MEASURES:

600mm Platform height unit 1600mm L 2050mm W 2500mm H

Fall height: 0.6m

900mm Platform height unit 1600mm L 2050mm W 2800mm H

Fall height: 0.9m