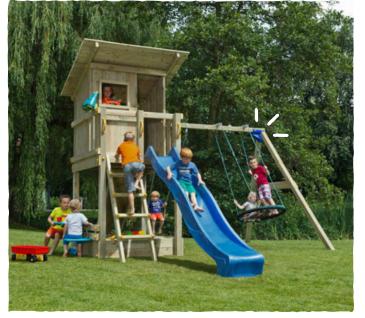

# LOOKOUT

With its integrated playhouse, the Lookout can include tried and tested favorite play modules such as a slide and swing frame. We can also include add-on items like a periscope and ship's wheel.

### BASE UNIT MEASURES:

600mm Platform height unit 1600mm L 2050mm W 2500mm H

Fall height: 0.6m

900mm Platform height unit 1600mm L 2050mm W 2800mm H

Fall height: 0.9m