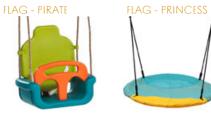

# SELECT SOME ADD-ONS

PALAZZO

STEERING WHEEL

SWING SEAT - NEST SWING SEAT - PLASTIC

This is just a small selection of our add-on range so please contact us for more ideas...