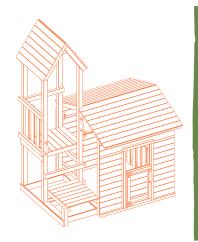

# **PALAZZO**

Our Palazzo unit includes an upper level den with secret climbing wall acess, a tower platform, lower level hideaway and optional double swing frame and slide. Who needs a treehouse when you have one of these?