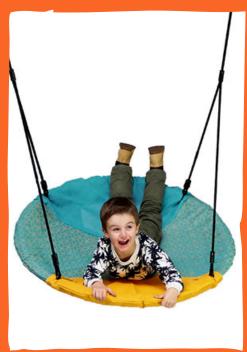

# SELECT SOME ADD-ONS

PALAZZO

STEERING WHEEL

SWING SEAT - NEST SWING SEAT - PLASTIC

This is just a small selection of our add-on range so please contact us for more ideas...