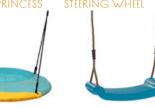

# SELECT SOME ADD-ONS

PALAZZO

STEERING WHEEL

SWING SEAT - NEST SWING SEAT - PLASTIC

This is just a small selection of our add-on range so please contact us for more ideas...