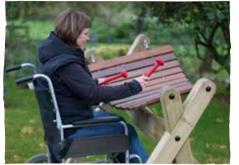

## **SWING, SPIN & BOUNCE!**

At the heart of any playground you'll find the swings and roundabouts. Tried and tested, they will always be firm favourites!

And these dynamic play features are now suitable for users of all abilities. With the right arrangement and surrounding surfacing, swinging, spinning and bouncing is now available to all! For example, pathways are a great way to guide wheelchair or visually impaired users through a space and it also reduces the risk of trip hazards.