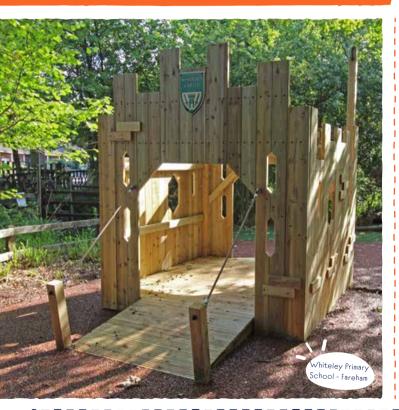

## **PLAY FOR EVERYONE**

Our Folly, Play Castle or Performance Screen offer opportunities for all abilities, including wheelchair users, to create and share equal experiences through role play. These items can also include additional items including art boards, games panels and musical instruments