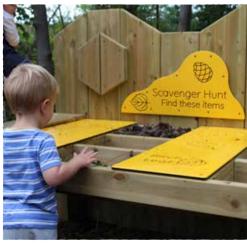

### **COLOURS & GAMES**

Great for adding movement, shape and tone to a play area, activity panels also offer an opening for communication.

Children can share experiences through games, puzzles or artboards and, although visually stimulating, they are also hugely tactile. We've designed and built many panels with specific local references or motifs.