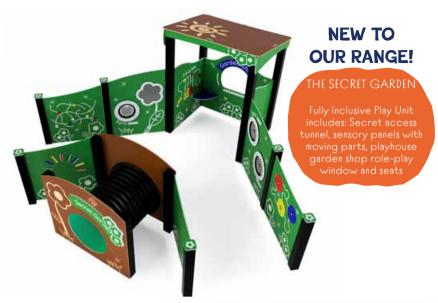

## **PLAY FOR EVERYONE**

Our Folly, Play Castle or Performance Screen offer opportunities for all abilities, including wheelchair users, to create and share equal experiences through role play. These items can also include additional items including art boards, games panels and musical instruments