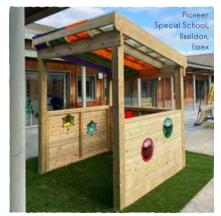

## **PLAY FOR EVERYONE**

Our Folly, Play Castle or Performance Screen offer opportunities for all abilities, including wheelchair users, to create and share equal experiences through role play. These items can also include additional items including art boards, games panels and musical instruments