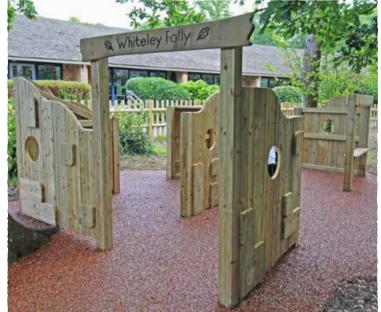

## **PLAY FOR EVERYONE**

Our Folly, Play Castle or Performance Screen offer opportunities for all abilities, including wheelchair users, to create and share equal experiences through role play. These items can also include additional items including art boards, games panels and musical instruments