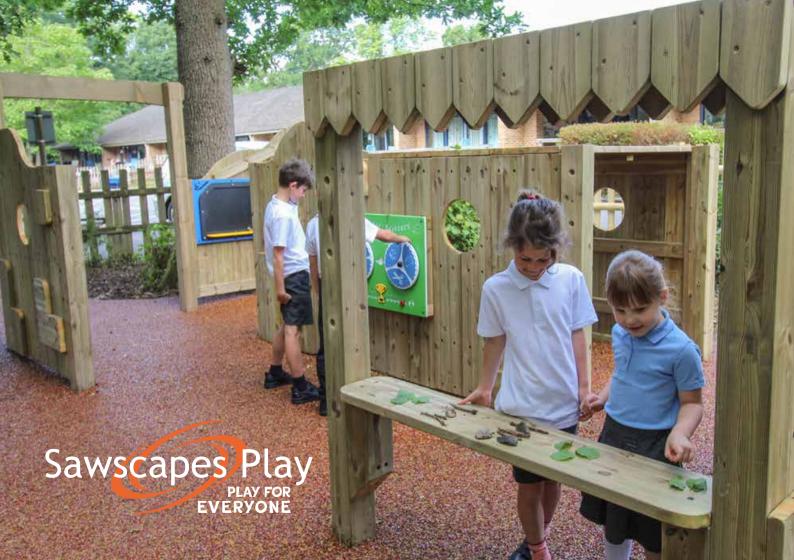

## **PLAY FOR EVERYONE**

Our Folly, Play Castle or Performance Screen offer opportunities for all abilities, including wheelchair users, to create and share equal experiences through role play. These items can also include additional items including art boards, games panels and musical instruments

### **COLOURS & GAMES**

Great for adding movement, shape and tone to a play area, activity panels also offer an opening for communication.

Children can share experiences through games, puzzles or artboards and, although visually stimulating, they are also hugely tactile. We've designed and built many panels with specific local references or motifs.