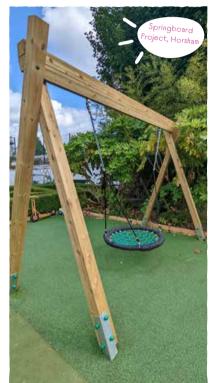

## **SWING, SPIN & BOUNCE!**

At the heart of any playground you'll find the swings and roundabouts. Tried and tested, they will always be firm favourites!

And these dynamic play features are now suitable for users of all abilities. With the right arrangement and surrounding surfacing, swinging, spinning and bouncing is now available to all! For example, pathways are a great way to guide wheelchair or visually impaired users through a space and it also reduces the risk of trip hazards.