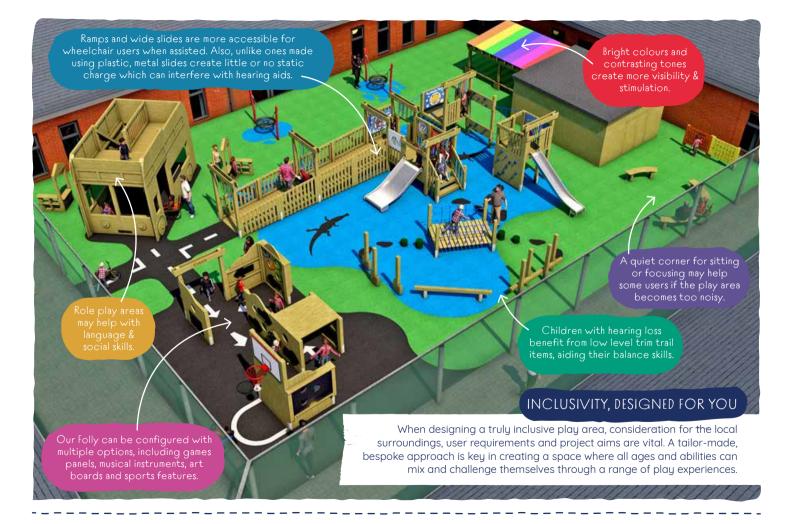

## **SWING, SPIN & BOUNCE!**

At the heart of any playground you'll find the swings and roundabouts. Tried and tested, they will always be firm favourites!

And these dynamic play features are now suitable for users of all abilities. With the right arrangement and surrounding surfacing, swinging, spinning and bouncing is now available to all! For example, pathways are a great way to guide wheelchair or visually impaired users through a space and it also reduces the risk of trip hazards.

## **PLAY FOR EVERYONE**

Our Folly, Play Castle or Performance Screen offer opportunities for all abilities, including wheelchair users, to create and share equal experiences through role play. These items can also include additional items including art boards, games panels and musical instruments

### **COLOURS & GAMES**

Great for adding movement, shape and tone to a play area, activity panels also offer an opening for communication.

Children can share experiences through games, puzzles or artboards and, although visually stimulating, they are also hugely tactile. We've designed and built many panels with specific local references or motifs.

### THE SOUND OF MUSIC

Musical instruments are a great way to include everyone! And being inclusive means that ALL have access, regardless of ability and age.

Our range of high quality, durable chimes, xylophones and drums are also visually stimulating. Their vibrant colours sit so naturally within flower and herb gardens where the scent brings its own sensory experience.