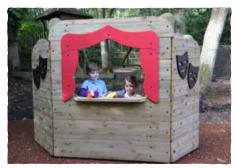

## **PLAY FOR EVERYONE**

Our Folly, Play Castle or Performance Screen offer opportunities for all abilities, including wheelchair users, to create and share equal experiences through role play. These items can also include additional items including art boards, games panels and musical instruments