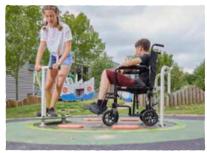

## **SWING, SPIN & BOUNCE!**

At the heart of any playground you'll find the swings and roundabouts. Tried and tested, they will always be firm favourites!

And these dynamic play features are now suitable for users of all abilities. With the right arrangement and surrounding surfacing, swinging, spinning and bouncing is now available to all! For example, pathways are a great way to guide wheelchair or visually impaired users through a space and it also reduces the risk of trip hazards.