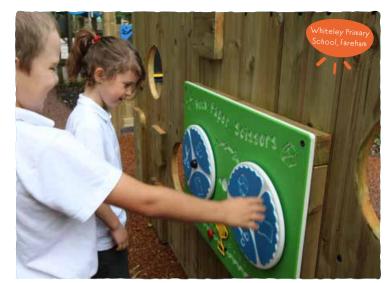

### **COLOURS & GAMES**

Great for adding movement, shape and tone to a play area, activity panels also offer an opening for communication.

Children can share experiences through games, puzzles or artboards and, although visually stimulating, they are also hugely tactile. We've designed and built many panels with specific local references or motifs.