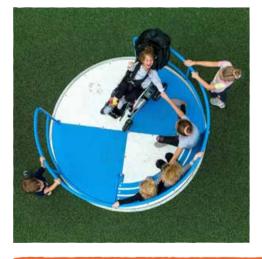

## **SWING, SPIN & BOUNCE!**

At the heart of any playground you'll find the swings and roundabouts. Tried and tested, they will always be firm favourites!

And these dynamic play features are now suitable for users of all abilities. With the right arrangement and surrounding surfacing, swinging, spinning and bouncing is now available to all! For example, pathways are a great way to guide wheelchair or visually impaired users through a space and it also reduces the risk of trip hazards.