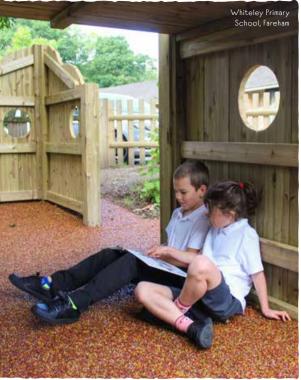

## PLANTERS, SIGNS AND GATES

Sometimes it's the finishing touches that can bring an outdoor learning area to life. It could be a sign post leading the way along a trail or an entrance gate to a hidden forest clearing...

And combining these with raised planters for digging and growing can really help to define a zone. We can even incorporate steps or benches into the surrounding sleeper retainer.

Call or email to organize and book a **FREE CONSULTATION!** 