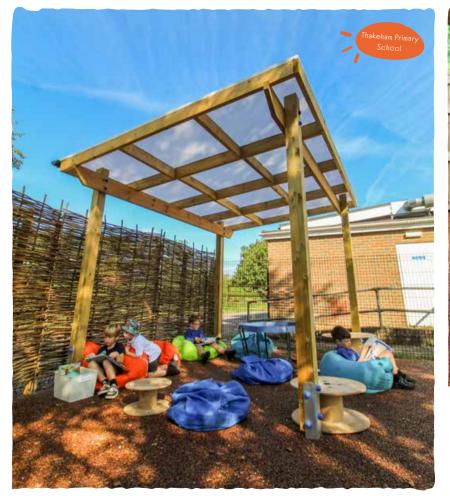

#### SHELTERS, GAZEBOS AND SHADES

Constructing a place to shelter from sunshine or rain might be your first choice in providing a versatile outdoor learning space. There are many options available to you including shade sails and pergolas.

Our Gazebos and Shelters can be made in a range of sizes and are configurable with roofing, seating and fencing options. We can also integrate artboards for teachers and wheelchair ramps for more inclusivity of the area.