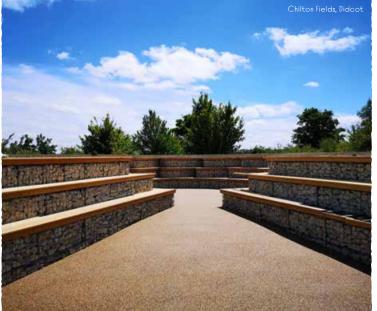

# SEATS, BENCHES AND STOOLS

Seating areas are a great place for children to galvanise their friendships through play, work, song, reading or even just chatting! They can offer children a place to call their own and feel secure.

And we have many styles to choose from. If you're looking for something rustic to suit a forest school or nature area, our Tree Stump Seats and Stools are perfect. Or if you'd like something more configurable and simple, our Essential Benches are a great solution. Either way, we can guarantee the highest grade timber and quality finish.