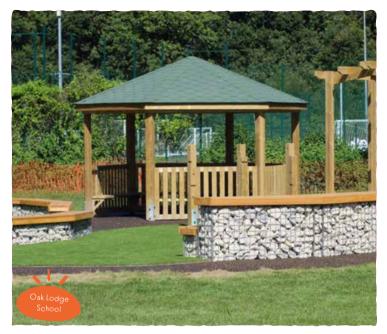

#### SHELTERS, GAZEBOS AND SHADES

Constructing a place to shelter from sunshine or rain might be your first choice in providing a versatile outdoor learning space. There are many options available to you including shade sails and pergolas.

Our Gazebos and Shelters can be made in a range of sizes and are configurable with roofing, seating and fencing options. We can also integrate artboards for teachers and wheelchair ramps for more inclusivity of the area.