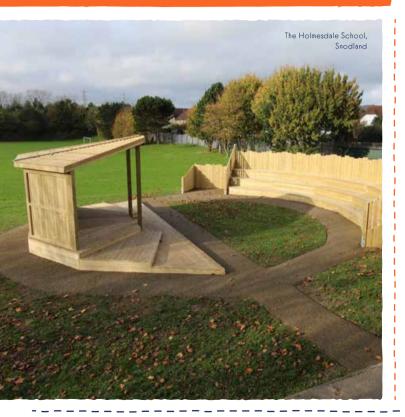

#### SHELTERS, GAZEBOS AND SHADES

Constructing a place to shelter from sunshine or rain might be your first choice in providing a versatile outdoor learning space. There are many options available to you including shade sails and pergolas.

Our Gazebos and Shelters can be made in a range of sizes and are configurable with roofing, seating and fencing options. We can also integrate artboards for teachers and wheelchair ramps for more inclusivity of the area.