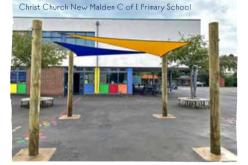

#### SHELTERS, GAZEBOS AND SHADES

Constructing a place to shelter from sunshine or rain might be your first choice in providing a versatile outdoor learning space. There are many options available to you including shade sails and pergolas.

Our Gazebos and Shelters can be made in a range of sizes and are configurable with roofing, seating and fencing options. We can also integrate artboards for teachers and wheelchair ramps for more inclusivity of the area.