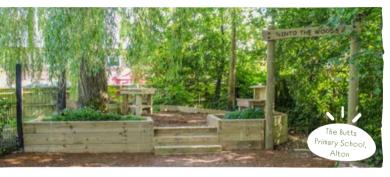

## PLANTERS, SIGNS AND GATES

Sometimes it's the finishing touches that can bring an outdoor learning area to life. It could be a sign post leading the way along a trail or an entrance gate to a hidden forest clearing...

And combining these with raised planters for digging and growing can really help to define a zone. We can even incorporate steps or benches into the surrounding sleeper retainer.

Call or email to organize and book a **FREE CONSULTATION!** 