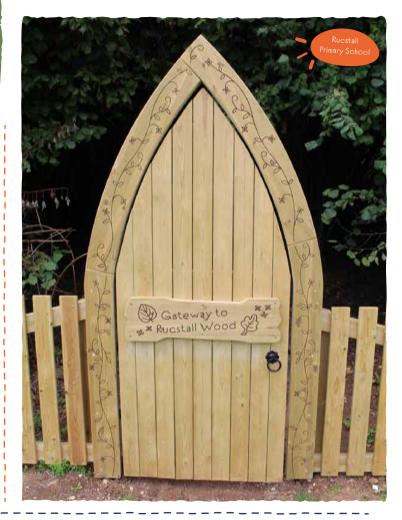

## PLANTERS, SIGNS AND GATES

Sometimes it's the finishing touches that can bring an outdoor learning area to life. It could be a sign post leading the way along a trail or an entrance gate to a hidden forest clearing...

And combining these with raised planters for digging and growing can really help to define a zone. We can even incorporate steps or benches into the surrounding sleeper retainer.

Call or email to organize and book a **FREE CONSULTATION!** 