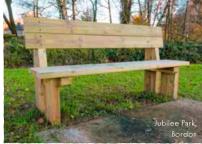

# SEATS, BENCHES AND STOOLS

Seating areas are a great place for children to galvanise their friendships through play, work, song, reading or even just chatting! They can offer children a place to call their own and feel secure.

And we have many styles to choose from. If you're looking for something rustic to suit a forest school or nature area, our Tree Stump Seats and Stools are perfect. Or if you'd like something more configurable and simple, our Essential Benches are a great solution. Either way, we can guarantee the highest grade timber and quality finish.