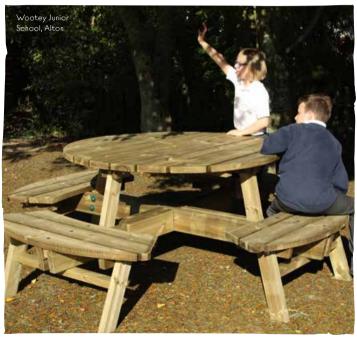

# SEATS, BENCHES AND STOOLS

Seating areas are a great place for children to galvanise their friendships through play, work, song, reading or even just chatting! They can offer children a place to call their own and feel secure.

And we have many styles to choose from. If you're looking for something rustic to suit a forest school or nature area, our Tree Stump Seats and Stools are perfect. Or if you'd like something more configurable and simple, our Essential Benches are a great solution. Either way, we can guarantee the highest grade timber and quality finish.