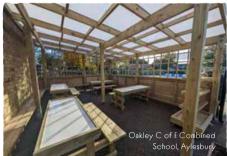

#### SHELTERS, GAZEBOS AND SHADES

Constructing a place to shelter from sunshine or rain might be your first choice in providing a versatile outdoor learning space. There are many options available to you including shade sails and pergolas.

Our Gazebos and Shelters can be made in a range of sizes and are configurable with roofing, seating and fencing options. We can also integrate artboards for teachers and wheelchair ramps for more inclusivity of the area.