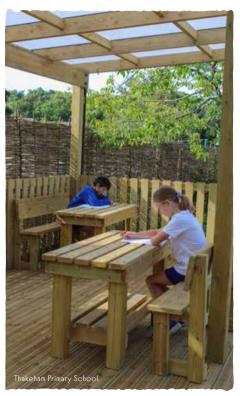

#### SHELTERS, GAZEBOS AND SHADES

Constructing a place to shelter from sunshine or rain might be your first choice in providing a versatile outdoor learning space. There are many options available to you including shade sails and pergolas.

Our Gazebos and Shelters can be made in a range of sizes and are configurable with roofing, seating and fencing options. We can also integrate artboards for teachers and wheelchair ramps for more inclusivity of the area.