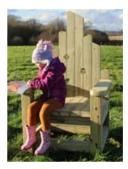

# SEATS, BENCHES AND STOOLS

Seating areas are a great place for children to galvanise their friendships through play, work, song, reading or even just chatting! They can offer children a place to call their own and feel secure.

And we have many styles to choose from. If you're looking for something rustic to suit a forest school or nature area, our Tree Stump Seats and Stools are perfect. Or if you'd like something more configurable and simple, our Essential Benches are a great solution. Either way, we can guarantee the highest grade timber and quality finish.