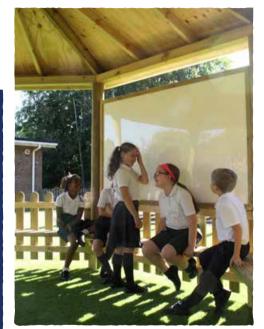

#### SHELTERS, GAZEBOS AND SHADES

Constructing a place to shelter from sunshine or rain might be your first choice in providing a versatile outdoor learning space. There are many options available to you including shade sails and pergolas.

Our Gazebos and Shelters can be made in a range of sizes and are configurable with roofing, seating and fencing options. We can also integrate artboards for teachers and wheelchair ramps for more inclusivity of the area.