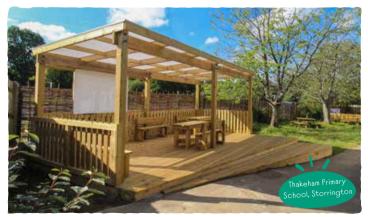

#### SHELTERS, GAZEBOS AND SHADES

Constructing a place to shelter from sunshine or rain might be your first choice in providing a versatile outdoor learning space. There are many options available to you including shade sails and pergolas.

Our Gazebos and Shelters can be made in a range of sizes and are configurable with roofing, seating and fencing options. We can also integrate artboards for teachers and wheelchair ramps for more inclusivity of the area.