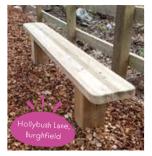

# SEATS, BENCHES AND STOOLS

Seating areas are a great place for children to galvanise their friendships through play, work, song, reading or even just chatting! They can offer children a place to call their own and feel secure.

And we have many styles to choose from. If you're looking for something rustic to suit a forest school or nature area, our Tree Stump Seats and Stools are perfect. Or if you'd like something more configurable and simple, our Essential Benches are a great solution. Either way, we can guarantee the highest grade timber and quality finish.