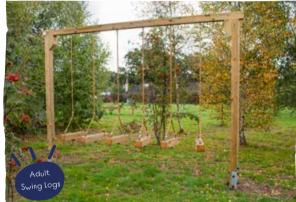

### **OUTDOOR AGILITY FOR ALL**

More adventurous than our Outdoor Gym range and more versatile in use as a circuit, our Adult Timber options are also suitable for older children. Installed using steel feet and built with robust sections, it is more than durable enough to last!

The muted finish of the materials also helps to blend in with more natural settings. We can also offer bespoke options including custom rope or HDPE plastic colour ways.

So if you have something specific in mind, please get in touch for a **FREE CONSULTATION AND DESIGN!** 