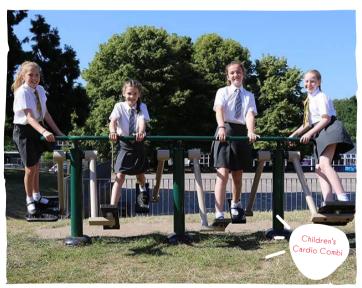

## CHILDREN'S OUTDOOR GYM

Our range of outdoor fitness equipment is specifically designed and sized for primary school aged children. Children can participate together without having to compete, meaning every child can get involved.

Outdoor exercise is proven to enhance fitness and stimulate emotional well-being, while developing muscle strength, flexibility, balance and co-ordination. Children queue up excitedly to use their outdoor gyms and they quickly become a healthy hub of activity for schools.