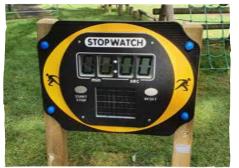

## CHILDREN'S OUTDOOR GYM

Our range of outdoor fitness equipment is specifically designed and sized for primary school aged children. Children can participate together without having to compete, meaning every child can get involved.

Outdoor exercise is proven to enhance fitness and stimulate emotional well-being, while developing muscle strength, flexibility, balance and co-ordination. Children queue up excitedly to use their outdoor gyms and they quickly become a healthy hub of activity for schools.