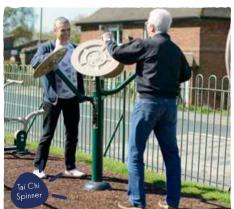

### **ADULT'S OUTDOOR GYM**

Many adults may not have access to a private gym or leisure centre. Often, their only source of regular fitness opportunities will be in their nearest park.

An outdoor gym could be a lifeline to those that need it and there are options for all ages and abilities. For example, our Tai Chi Spinner is a great option for the elderly or wheelchair users.