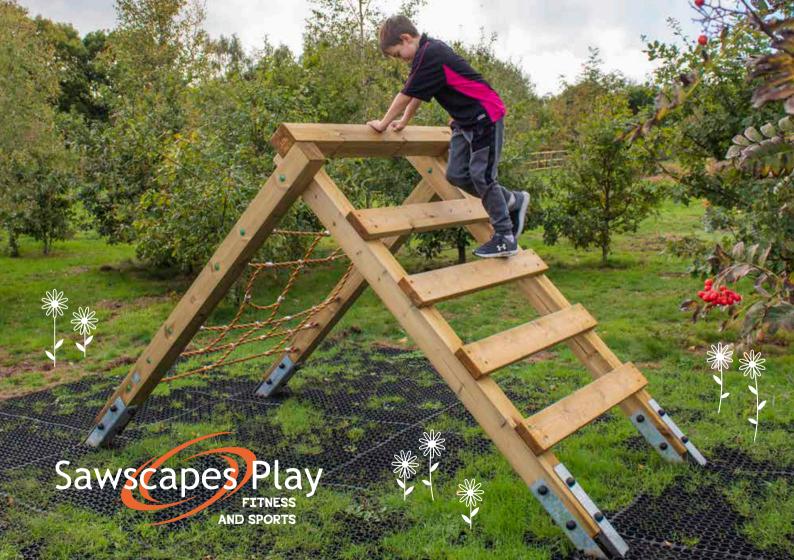

### **OUTDOOR AGILITY FOR ALL**

More adventurous than our Outdoor Gym range and more versatile in use as a circuit, our Adult Timber options are also suitable for older children. Installed using steel feet and built with robust sections, it is more than durable enough to last!

The muted finish of the materials also helps to blend in with more natural settings. We can also offer bespoke options including custom rope or HDPE plastic colour ways.

So if you have something specific in mind, please get in touch for a **FREE CONSULTATION AND DESIGN!** 