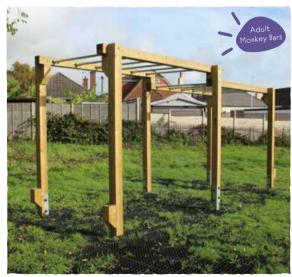

### **OUTDOOR AGILITY FOR ALL**

More adventurous than our Outdoor Gym range and more versatile in use as a circuit, our Adult Timber options are also suitable for older children. Installed using steel feet and built with robust sections, it is more than durable enough to last!

The muted finish of the materials also helps to blend in with more natural settings. We can also offer bespoke options including custom rope or HDPE plastic colour ways.

So if you have something specific in mind, please get in touch for a **FREE CONSULTATION AND DESIGN!** 