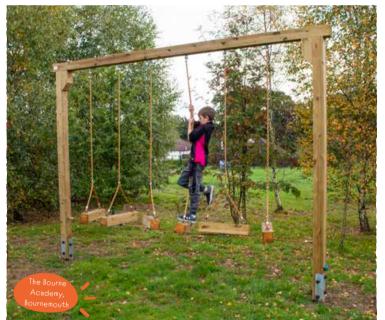

### **OUTDOOR AGILITY FOR ALL**

More adventurous than our Outdoor Gym range and more versatile in use as a circuit, our Adult Timber options are also suitable for older children. Installed using steel feet and built with robust sections, it is more than durable enough to last!

The muted finish of the materials also helps to blend in with more natural settings. We can also offer bespoke options including custom rope or HDPE plastic colour ways.

So if you have something specific in mind, please get in touch for a **FREE CONSULTATION AND DESIGN!** 