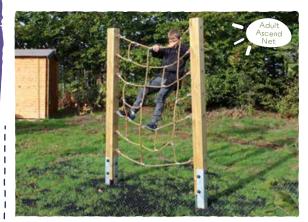

### **OUTDOOR AGILITY FOR ALL**

More adventurous than our Outdoor Gym range and more versatile in use as a circuit, our Adult Timber options are also suitable for older children. Installed using steel feet and built with robust sections, it is more than durable enough to last!

The muted finish of the materials also helps to blend in with more natural settings. We can also offer bespoke options including custom rope or HDPE plastic colour ways.

So if you have something specific in mind, please get in touch for a **FREE CONSULTATION AND DESIGN!** 