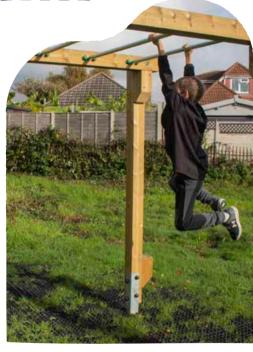

### **OUTDOOR AGILITY FOR ALL**

More adventurous than our Outdoor Gym range and more versatile in use as a circuit, our Adult Timber options are also suitable for older children. Installed using steel feet and built with robust sections, it is more than durable enough to last!

The muted finish of the materials also helps to blend in with more natural settings. We can also offer bespoke options including custom rope or HDPE plastic colour ways.

So if you have something specific in mind, please get in touch for a **FREE CONSULTATION AND DESIGN!** 