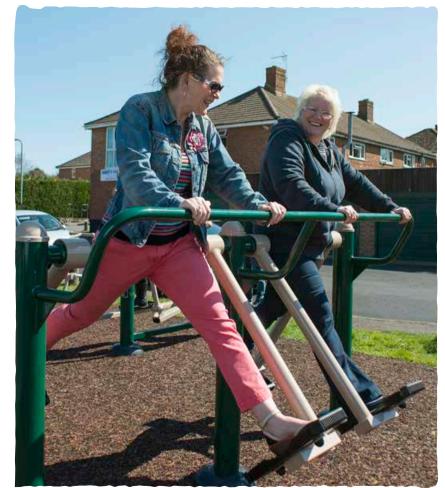

### **ADULT'S OUTDOOR GYM**

Many adults may not have access to a private gym or leisure centre. Often, their only source of regular fitness opportunities will be in their nearest park.

An outdoor gym could be a lifeline to those that need it and there are options for all ages and abilities. For example, our Tai Chi Spinner is a great option for the elderly or wheelchair users.