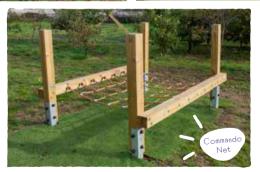

### **OUTDOOR AGILITY FOR ALL**

More adventurous than our Outdoor Gym range and more versatile in use as a circuit, our Adult Timber options are also suitable for older children. Installed using steel feet and built with robust sections, it is more than durable enough to last!

The muted finish of the materials also helps to blend in with more natural settings. We can also offer bespoke options including custom rope or HDPE plastic colour ways.

So if you have something specific in mind, please get in touch for a **FREE CONSULTATION AND DESIGN!** 