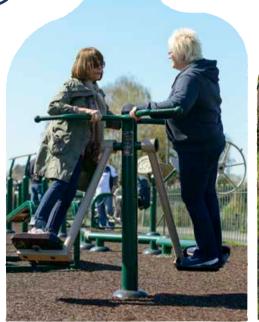

### **ADULT'S OUTDOOR GYM**

Many adults may not have access to a private gym or leisure centre. Often, their only source of regular fitness opportunities will be in their nearest park.

An outdoor gym could be a lifeline to those that need it and there are options for all ages and abilities. For example, our Tai Chi Spinner is a great option for the elderly or wheelchair users.