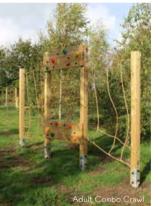

### **OUTDOOR AGILITY FOR ALL**

More adventurous than our Outdoor Gym range and more versatile in use as a circuit, our Adult Timber options are also suitable for older children. Installed using steel feet and built with robust sections, it is more than durable enough to last!

The muted finish of the materials also helps to blend in with more natural settings. We can also offer bespoke options including custom rope or HDPE plastic colour ways.

So if you have something specific in mind, please get in touch for a **FREE CONSULTATION AND DESIGN!** 