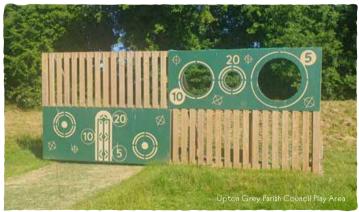

### **GAMES, GOALS & TARGETS**

Ball games have always been a hit, especially with children who might have outgrown their local play area or want to develop their sports and team game skills.

Our range of goals and sports accessories cover a host of sports, from Cricket to Basketball as well as milt-sport options.

### **OUTDOOR AGILITY FOR ALL**

More adventurous than our Outdoor Gym range and more versatile in use as a circuit, our Adult Timber options are also suitable for older children. Installed using steel feet and built with robust sections, it is more than durable enough to last!

The muted finish of the materials also helps to blend in with more natural settings. We can also offer bespoke options including custom rope or HDPE plastic colour ways.

So if you have something specific in mind, please get in touch for a **FREE CONSULTATION AND DESIGN!** 