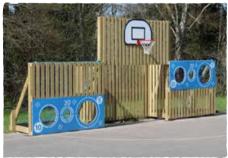

### **OUTDOOR AGILITY FOR ALL**

More adventurous than our Outdoor Gym range and more versatile in use as a circuit, our Adult Timber options are also suitable for older children. Installed using steel feet and built with robust sections, it is more than durable enough to last!

The muted finish of the materials also helps to blend in with more natural settings. We can also offer bespoke options including custom rope or HDPE plastic colour ways.

So if you have something specific in mind, please get in touch for a **FREE CONSULTATION AND DESIGN!** 